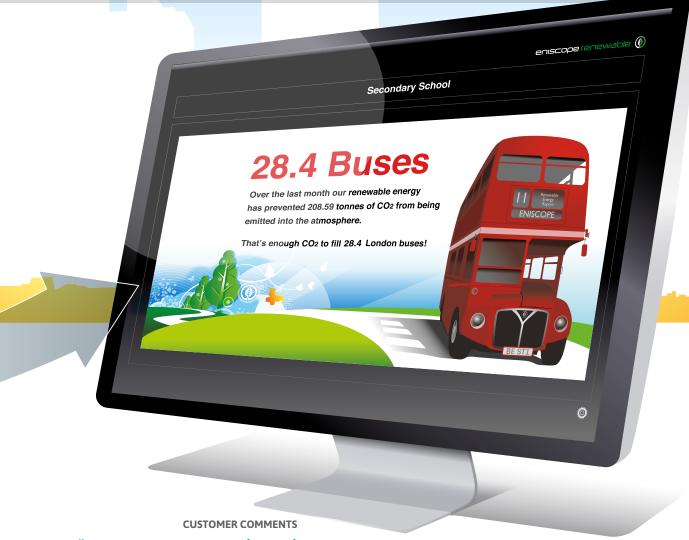

## Renewable Energy

Stage 5 > How can you showcase your renewable energy solutions?

Demonstrate the effectiveness of alternative power generation...

"Eniscope has saved us 38% of our costs which is almost a 1-year payback."

> Robert Johnson, CEO Coquina Office Park, USA

If you are interested in renewable energy solutions such as solar panels or wind turbines the Eniscope System has the ability to showcase their performance... in real-time. This is perfect for educational or promotional purposes because it demonstrates visually the effectiveness of alternative power generation... something which up until now has been difficult to do.

We know renewable energy usually involves considerable investment and our real-time displays ensure that you and the people that use or visit your building can appreciate the benefits of this investment in a highly meaningful & engaging format.