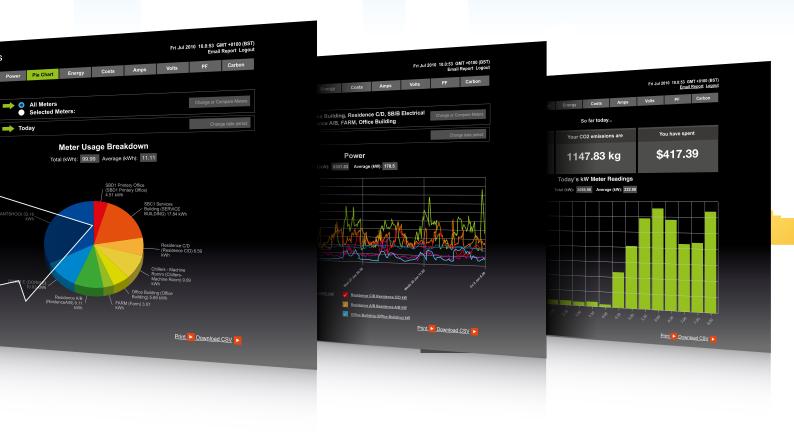

**CUSTOMER COMMENTS** 

"Eniscope has highlighted areas of the club which I didn't realise were the key areas of power drain"

> Club Manager Western Suburbs Leagues Club, Australia

Eniscope Analytics is a web-based, energy diagnostics tool that gives you rich insights into your 'historical' energy consumption and the health of your power supply. Intelligent, flexible & easy to use... making energy information highly accessible and simple to understand. Using your favorite web browser you can do a detailed energy analysis on any equipment, in any building, in any country, at any time... and all from the comfort of your PC or mobile device.

#### **KEY BENEFITS:**

- Compare
- Itemize
- Plan
- Prevention
- Reports

See numerous meters on the same performance chart View consumption by building, department, circuit or machine

Cost tracking in any currency with spending forecasts

Monitor power quality to avoid maintenance & safety issues

Daily email reports show improvements and expose weaknesses