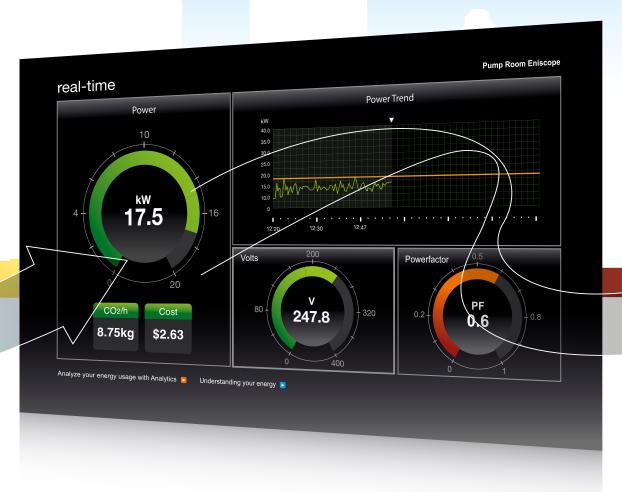

**CUSTOMER COMMENTS** 

"Eniscope has reduced our night hours consumption by 87%. This represents a saving of €4743.24 per year just on out-of-hours costs"

E-Learning Centre, Ireland

Eniscope Real-time does what a utility bill can't... it shows you exactly where your energy is going, second by second. Make a change and it will reveal the immediate effect... for better or for worse. The information is displayed in a language you will understand, be it kW's, Cost or Carbon. Now you can monitor individual pieces of equipment, isolate energy leaks, expose energy abusers and even check the effectiveness of energy saving products... all in real-time.

#### **KEY BENEFITS:**

- Faster
- Alerts
- Verification
- Power Trend
- Mobile

Genuine real-time performance delivers real-time savings
Email & SMS\* alerts prevent excessive use and supply penalties
Use it to check the claims of energy saving products & equipment
Real-time graphing reveals your pattern of consumption
Check your performance on the move with our smart phone app