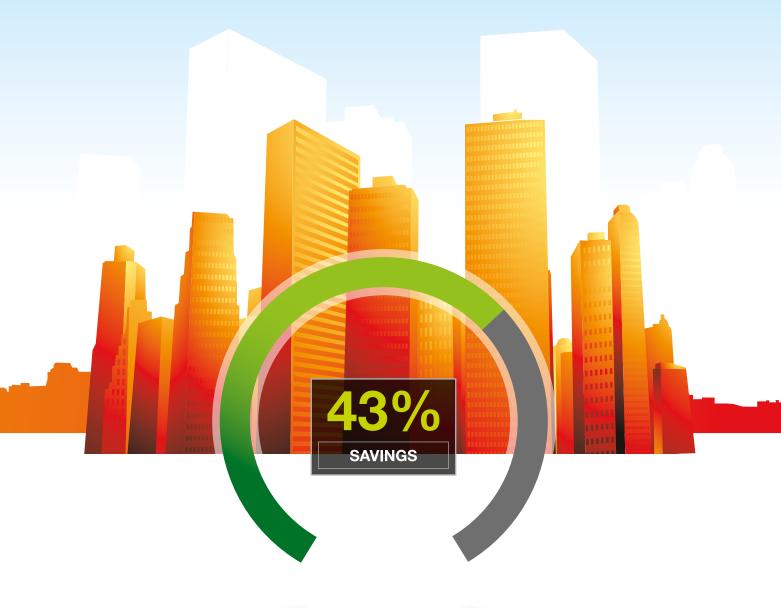

## A Complete System

Stage 1 > How can you control, reduce and eliminate your 'invisible' energy waste?

"We've had the Eniscope for about a month and I've been able to save 43% of energy costs"

> Chief Engineer Bethune University, USA