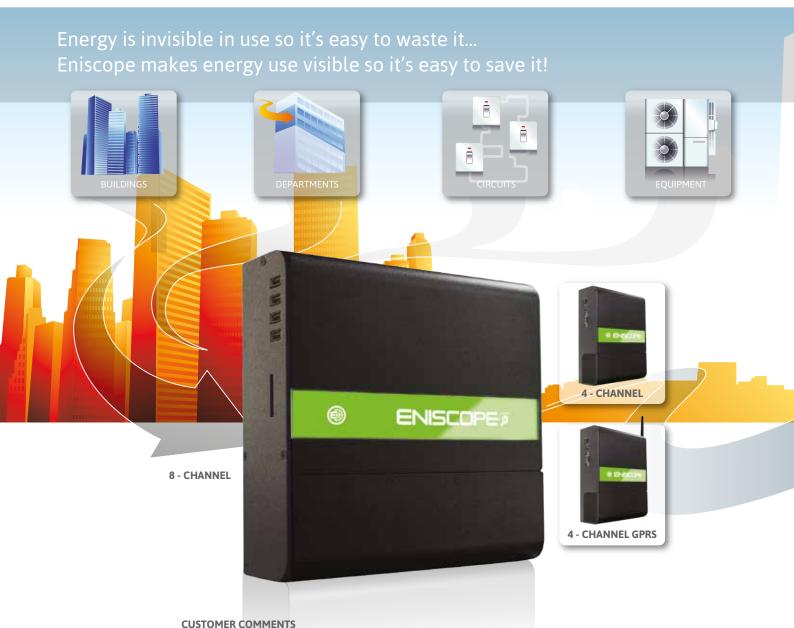

The hardware element of an Eniscope System starts with Advanced Metering to accurately capture your critical energy data... whether at building, department, circuit or equipment level. This information is collected in real-time by the Data Gathering component of the system and delivered locally and over the web via a stunning range of real-time energy displays. Our results testify that see in your live energy consumption disaggregated into its key components empowers you to cut your costs and reduce your carbon footprint.

### **KEY BENEFITS:**

Accurate Class 0.2 metering can monitor up to 8 three-phase channels per unit
 Central Control Monitor Electricity, Gas\* & Water\*... Everything you need in one convenient location
 Web-based No software required. Use any web-browser from any location
 Scalable Add more meters or new Eniscope compatible devices at your convenience